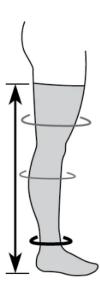

## How to measure for Therafirm Anti-Embolism Thigh High Stockings

The best time to measure is first thing in the morning

## How to measure

- 1. Ankle: measure the circumference at the ankle just above the bone
- 2. Calf: measure the circumference at the widest part of the calf
- 3. Thigh: measure the circumference at the widest part of the thigh

Length: measure from the heel at the ground to thigh high

| Size      | Ankle (cm) | Calf (cm) | Thigh (cm) | Length (cm) |
|-----------|------------|-----------|------------|-------------|
| Small     | 17-20      | 25-31     | 38-46      | 71 or less  |
| Medium    | 19-23      | 28-33     | 41-48      | 71-76       |
| Large     | 22-25      | 31-38     | 43-53      | 74-81       |
| X - Large | 23-29      | 33-43     | 46-58      | 76-86       |