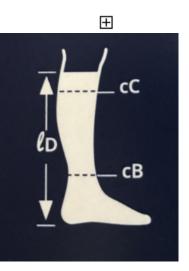

## How to measure for below knee socks

- 1. Ankle (Cb) measure the circumference at the ankle just above the bone
- 2. Calf (Cc) measure the circumference at the widest part of the calf

Length (CD) measure from the heel at the ground to just below the knee cap