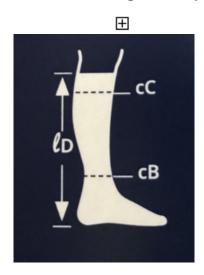

## How to measure for below knee socks

- 1. Ankle (Cb) measure the circumference at the ankle just above the bone
- 2. Calf (Cc) measure the circumference at the widest part of the calf

Length (CD) measure from the heel at the ground to just below the knee cap